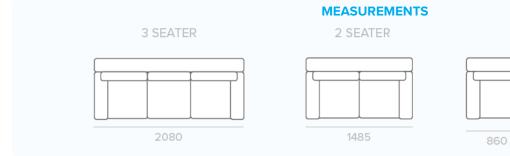

est and recline with zero gravity position | Elevate your comfort level with recliners and headrests that adjust effortlessly at the touch of a button, offering the ultimate in customized comfort! Power headrests provide additional head and neck support when in the reclined position so you can focus on what's in front of you, rather than the ceiling! |
| USB<br>OUTLETS      | USB ports located in the hand controller                | Convenient device charging at your fingertips eliminates the need to search for an outlet. Charge smartphones, tablets, and other small gadgets while comfortably seated. USB ports located in the recliner control panels on the ends of the seats                                                                 |



scan QR code to view this product on synargy.com









RECLINER CHAIR

1040

1010