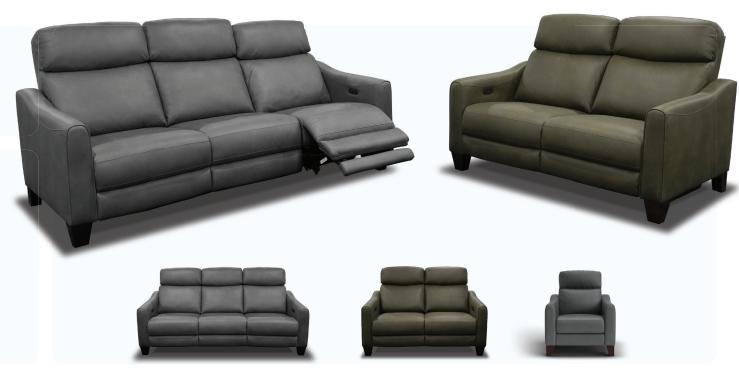

## **UPHOLSTERY OPTIONS**

STOCKED IN:

TERAMO FABRIC (CHARCOAL)

TERAMO FABRIC (OLIVE)

| FEATURES & BENEFITS |                                                         |                                                                                                                                                                                                                                                                                                                     |
|---------------------|---------------------------------------------------------|---------------------------------------------------------------------------------------------------------------------------------------------------------------------------------------------------------------------------------------------------------------------------------------------------------------------|
| FRAME               | FSC certified Pine and Plywood frame                    | A sturdy frame constructed with sustainably sourced timber provides a solid and long-lasting base to the suite                                                                                                                                                                                                      |
| FOUNDATION          | Heavy gauge steel<br>Zig Zag springs                    | The foundation delivers long-lasting support & the first layer of comfort                                                                                                                                                                                                                                           |
| FOAM                | Foam & fibre                                            | The high-density layered foam offers exceptional support, while the luxurious top layer of fibre adds an extra dimension of indulgent comfort                                                                                                                                                                       |
| UPHOLSTERY          | Stocked in Teramo fabric                                | Stocked in Charcoal and Olive coloured Teramo fabric options                                                                                                                                                                                                                                                        |
| MECHANISM           | Tested up to 150kgs at 25,000 cycles                    | This robust recliner mechanism boasts an impressive 150kg weight-loading capacity (30kg higher than standard mechanisms), ensuring reliable performance for years to come                                                                                                                                           |
| DUAL<br>POWERED     | Powered headrest and recline with zero gravity position | Elevate your comfort level with recliners and headrests that adjust effortlessly at the touch of a button, offering the ultimate in customized comfort! Power headrests provide additional head and neck support when in the reclined position so you can focus on what's in front of you, rather than the ceiling! |
| USB<br>OUTLETS      | USB ports located in the hand controller                | Convenient device charging at your fingertips eliminates the need to search for an outlet. Charge smartphones, tablets, and other small gadgets while comfortably seated. USB ports located in the recliner control panels on the ends of the seats                                                                 |